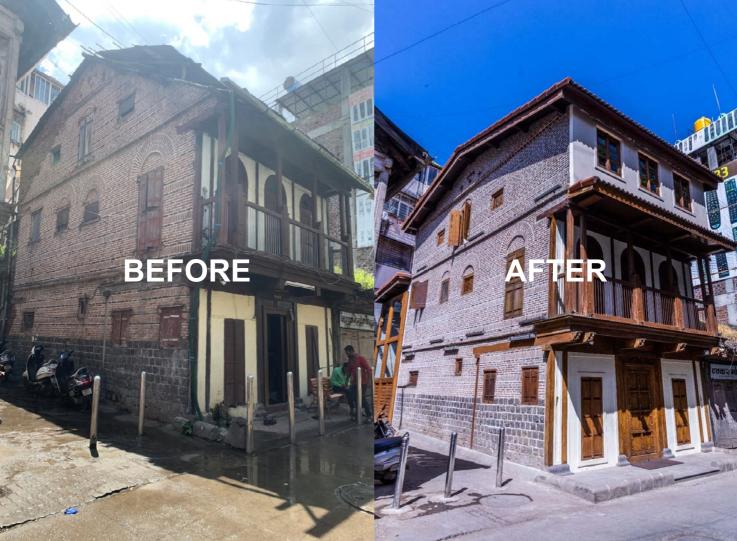

## COMMERCIAL SPACES

With time a space can lose its charm. We undertake infusing ideas, planning and execution of giving commercial spaces a face lift. Transforming old to new but getting the client to spend only where required is one of our strength. Making unused spaces more functional and appealing at the same time is our speciality. We take up spaces of any size and type. Attached below are a few pictures of work done by us.