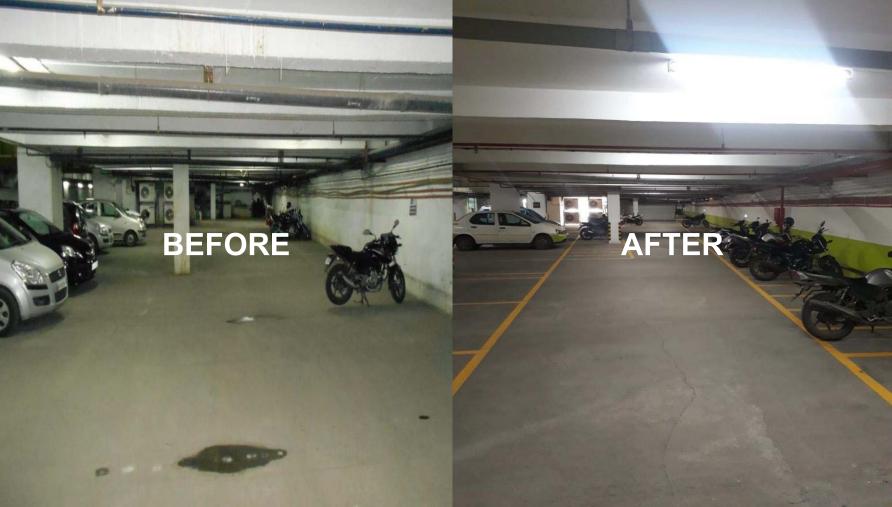

## COMMERCIAL SPACES

With time a space can lose its charm. We undertake infusing ideas, planning and execution of giving commercial spaces a face lift. Transforming old to new but getting the client to spend only where required is one of our strength. Making unused spaces more functional and appealing at the same time is our speciality. We take up spaces of any size and type. Attached below are a few pictures of work done by us.