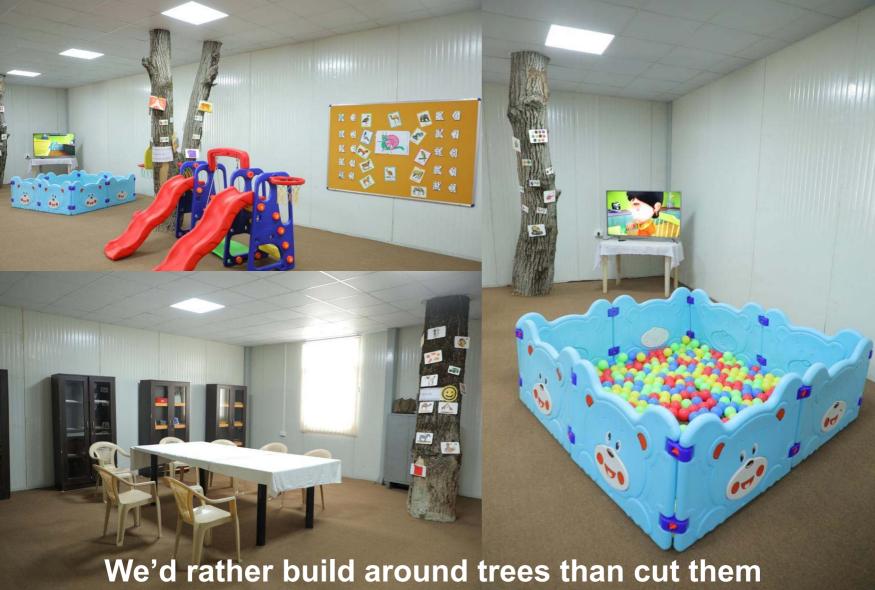

## COMMERCIAL SPACES

With time a space can lose its charm. We undertake infusing ideas, planning and execution of giving commercial spaces a face lift. Transforming old to new but getting the client to spend only where required is one of our strength. Making unused spaces more functional and appealing at the same time is our speciality. We take up spaces of any size and type. Attached below are a few pictures of work done by us.